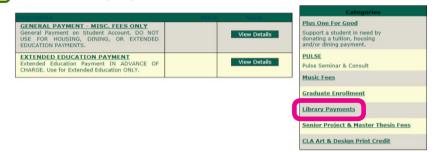

4 Click on Make a Payment in your CASHNet student account

5 Click on Library Payments

6 Select the type of library fine you owe by clicking **View Details** 

7 Enter amount owed, Add to Basket

Payment information will post to library account the following business day. To have your account updated immediately, present proof of payment at the library circulation desk.