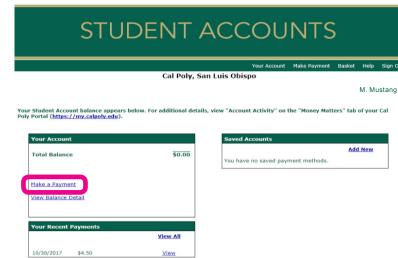

4 Click on Make a Payment in your CASHNet student account

5 Click on Library Payments

6 Select the type of library fine you owe by clicking **View Details** 

7 Enter amount owed, Add to Basket

Payment information will post to library account the following business day. To have your account updated immediately, present proof of payment at the library circulation desk.