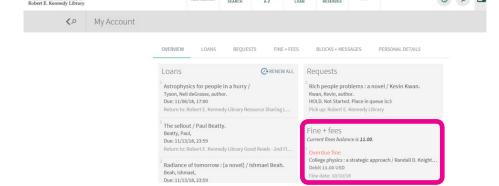

## **HOW TO PAY LIBRARY FINES (OVERDUE/REPLACEMENT FEES)**

2 See fine amount and type in your account

CAL POLY

In a new window, log in to Cal Poly Portal myportal.calpoly.edu, click on the tab Money Matters, click the button Make a Payment Now