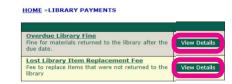

4 Click on Make a Payment in your CASHNet student account

5 Click on Library Payments

6 Select the type of library fine you owe by clicking **View Details** 

7 Enter amount owed, Add to Basket

Payment information will post to library account the following business day. To have your account updated immediately, present proof of payment at the library circulation desk.