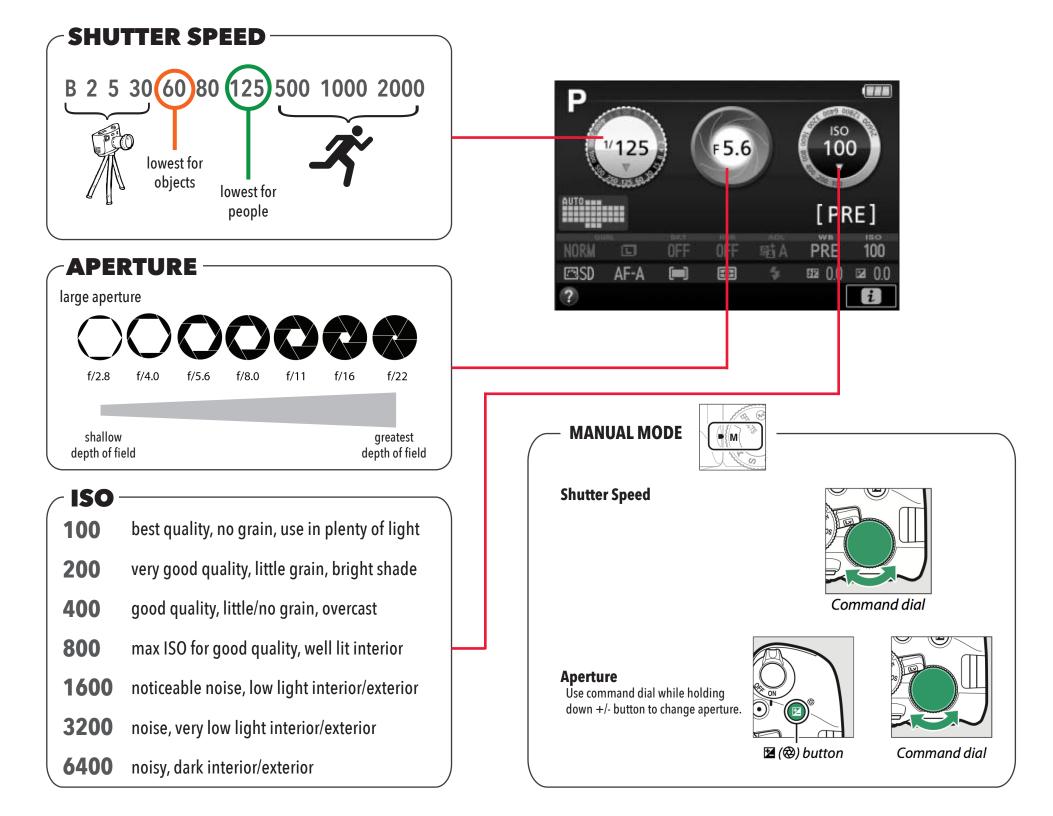

## **SHOOTING VIDEO**

Corrseponding frame size, frame rate and recording time limits.

|                  | Frame size/frame rate |                         | Maximum length                                               |
|------------------|-----------------------|-------------------------|--------------------------------------------------------------|
|                  | Frame size (pixels)   | Frame rate <sup>1</sup> | (high movie quality ★/<br>normal movie quality) <sup>4</sup> |
| 180 P* / 1080 P  | 1920×1080             | 60p <sup>2</sup>        | 10 min./                                                     |
| 1080 P* / 1080 P |                       | 50p <sup>3</sup>        | 20 min.                                                      |
| 080 P* / 1080 P  |                       | 30p <sup>2</sup>        | 20 min./<br>29 min. 59 s                                     |
| 080 pt / 1080 pt |                       | 25p <sup>3</sup>        |                                                              |
| 180 px / 1080 pz |                       | 24p                     |                                                              |
| 20 m / 720 m     | 1280× 720             | 60p <sup>2</sup>        |                                                              |
| 720 50 / 720 50  |                       | 50p <sup>3</sup>        |                                                              |
|                  | 640 × 424             | 30p <sup>2</sup>        | 29 min. 59 s/                                                |
|                  |                       | 25p <sup>3</sup>        | 29 min. 59 s                                                 |