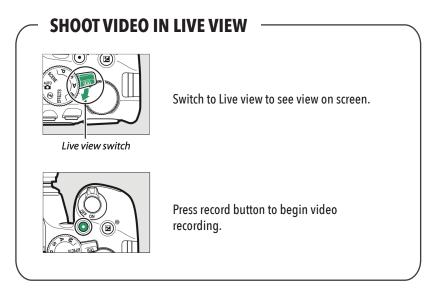

## **SHOOTING VIDEO**

Corrseponding frame size, frame rate and recording time limits.

|                  | Frame size/frame rate |                         | Maximum length                                               |
|------------------|-----------------------|-------------------------|--------------------------------------------------------------|
|                  | Frame size (pixels)   | Frame rate <sup>1</sup> | (high movie quality ★/<br>normal movie quality) <sup>4</sup> |
| 180 P* / 1080 P  | 1920×1080             | 60p <sup>2</sup>        | 10 min./                                                     |
| 1080 P* / 1080 P |                       | 50p <sup>3</sup>        | 20 min.                                                      |
| 080 P* / 1080 P  |                       | 30p <sup>2</sup>        | 20 min./<br>29 min. 59 s                                     |
| 080 pt / 1080 pt |                       | 25p <sup>3</sup>        |                                                              |
| 180 px / 1080 pz |                       | 24p                     |                                                              |
| 20 m / 720 m     | 1280× 720             | 60p <sup>2</sup>        |                                                              |
| 720 50 / 720 50  |                       | 50p <sup>3</sup>        |                                                              |
|                  | 640 × 424             | 30p <sup>2</sup>        | 29 min. 59 s/                                                |
|                  |                       | 25p <sup>3</sup>        | 29 min. 59 s                                                 |