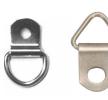

## WHAT YOUR FRAMES NEED BEFORE YOU INSTALL

- FELT BACKING COVERING HOOKS AND CORNERS OF FRAMES
- HOOKS BEHIND FRAMES

  WE SUGGEST TWO D-RINGS OR TRIANGLE RINGS ON EACH SIDE (NO NEED FOR A WIRE ACROSS FRAMES)