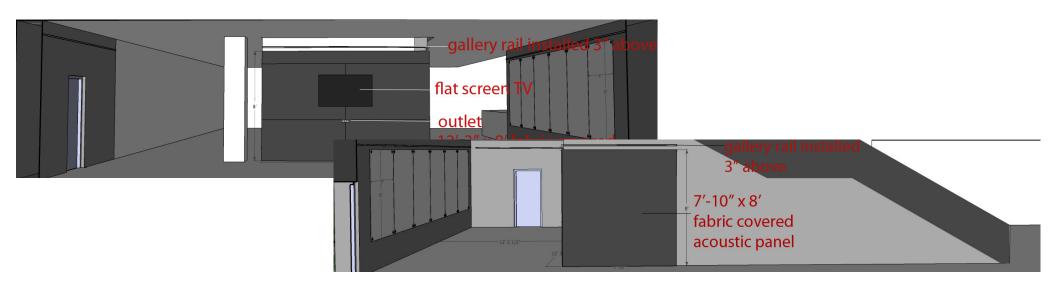

## FIRST FLOOR COMMUNITY GALLERY SPECIFICATIONS

## SUPPLIES AVAILABLE

- 12 WHITEBOARD PANELS
- DRY ERASE MARKERS
- 180 MAGNETS THAT CAN HOLDER POSTERS MADE OF PAPER/CARDSTOCK (NO FOAMCORE)
- GALLERY HANGING SYSTEM THAT CAN HANG FRAMED PICTURES





## GALLERY HANGING SYSTEM SPECIFICATIONS

- FRAMES ARE HUNG WITH HOOKS THAT SLIDE UP AND DOWN STEEL CABLES
- EACH HOOK CAN HOLD UP TO 45 POUNDS OR 90 POUNDS WHEN USED IN PAIRS





## WHAT YOUR FRAMES NEED BEFORE YOU INSTALL

- FELT BACKING COVERING HOOKS AND CORNERS OF FRAMES
- HOOKS BEHIND FRAMES

  WE SUGGEST TWO D-RINGS OR TRIANGLE RINGS ON EACH SIDE (NO NEED FOR A WIRE ACROSS FRAMES)







4 ft 6 ft