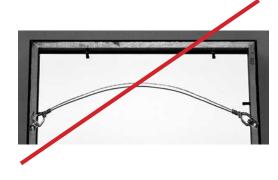

## WHAT YOUR FRAMES NEED BEFORE YOU INSTALL

- FELT BACKING COVERING HOOKS AND CORNERS OF FRAMES
- HOOKS BEHIND FRAMES

  WE SUGGEST TWO D-RINGS OR TRIANGLE RINGS ON EACH SIDE (NO NEED FOR A WIRE ACROSS FRAMES)