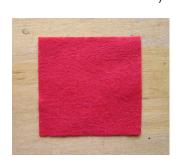

## WHAT YOUR FRAMES NEED BEFORE YOU INSTALL

- FELT BACKING COVERING HOOKS AND CORNERS OF FRAMES
- HOOKS BEHIND FRAMES

  WE SUGGEST TWO D-RINGS OR TRIANGLE RINGS ON EACH SIDE (NO NEED FOR A WIRE ACROSS FRAMES)