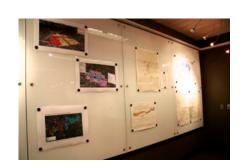

## SUPPLIES AVAILABLE

- 12 WHITEBOARD PANELS
- DRY ERASE MARKERS
- 180 MAGNETS THAT CAN HOLDER POSTERS MADE OF PAPER/CARDSTOCK (NO FOAMCORE)
- GALLERY HANGING SYSTEM THAT CAN HANG FRAMED PICTURES

## GALLERY HANGING SYSTEM SPECIFICATIONS

- FRAMES ARE HUNG WITH HOOKS THAT SLIDE UP AND DOWN STEEL CABLES
- EACH HOOK CAN HOLD UP TO 45 POUNDS OR 90 POUNDS WHEN USED IN PAIRS

## WHAT YOUR FRAMES NEED BEFORE YOU INSTALL

- FELT BACKING COVERING HOOKS AND CORNERS OF FRAMES
- HOOKS BEHIND FRAMES

  WE SUGGEST TWO D-RINGS OR TRIANGLE RINGS ON EACH SIDE (NO NEED FOR A WIRE ACROSS FRAMES)