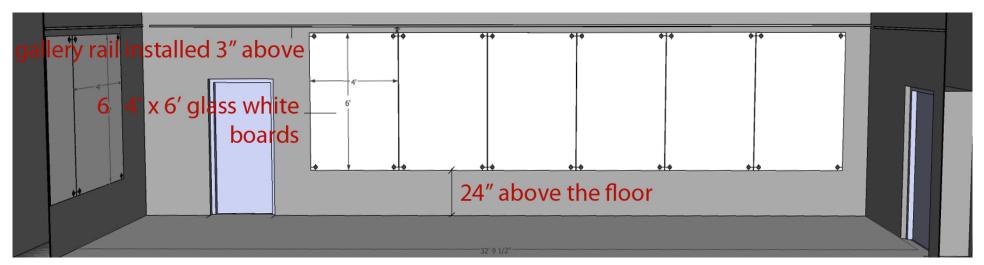

## FIRST FLOOR COMMUNITY GALLERY SPECIFICATIONS

## SUPPLIES AVAILABLE

- 12 WHITEBOARD PANELS
- DRY ERASE MARKERS
- 180 MAGNETS THAT CAN HOLDER POSTERS MADE OF PAPER/CARDSTOCK (NO FOAMCORE)
- GALLERY HANGING SYSTEM THAT CAN HANG FRAMED PICTURES

## GALLERY HANGING SYSTEM SPECIFICATIONS

- FRAMES ARE HUNG WITH HOOKS THAT SLIDE UP AND DOWN STEEL CABLES
- EACH HOOK CAN HOLD UP TO 45 POUNDS OR 90 POUNDS WHEN USED IN PAIRS

4 ft 6 ft