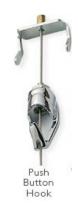

## GALLERY HANGING SYSTEM SPECIFICATIONS

- FRAMES ARE HUNG WITH HOOKS THAT SLIDE UP AND DOWN STEEL CABLES
- EACH HOOK CAN HOLD UP TO 45 POUNDS OR 90 POUNDS WHEN USED IN PAIRS