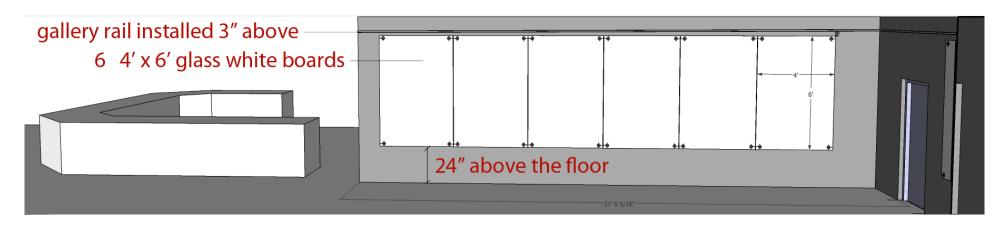

## FIRST FLOOR COMMUNITY GALLERY SPECIFICATIONS

## SUPPLIES AVAILABLE

- 12 WHITEBOARD PANELS
- DRY ERASE MARKERS
- 180 MAGNETS THAT CAN HOLDER POSTERS MADE OF PAPER/CARDSTOCK (NO FOAMCORE)
- GALLERY HANGING SYSTEM THAT CAN HANG FRAMED PICTURES

## GALLERY HANGING SYSTEM SPECIFICATIONS

- FRAMES ARE HUNG WITH HOOKS THAT SLIDE UP AND DOWN STEEL CABLES
- EACH HOOK CAN HOLD UP TO 45 POUNDS OR 90 POUNDS WHEN USED IN PAIRS

4 ft 6 ft