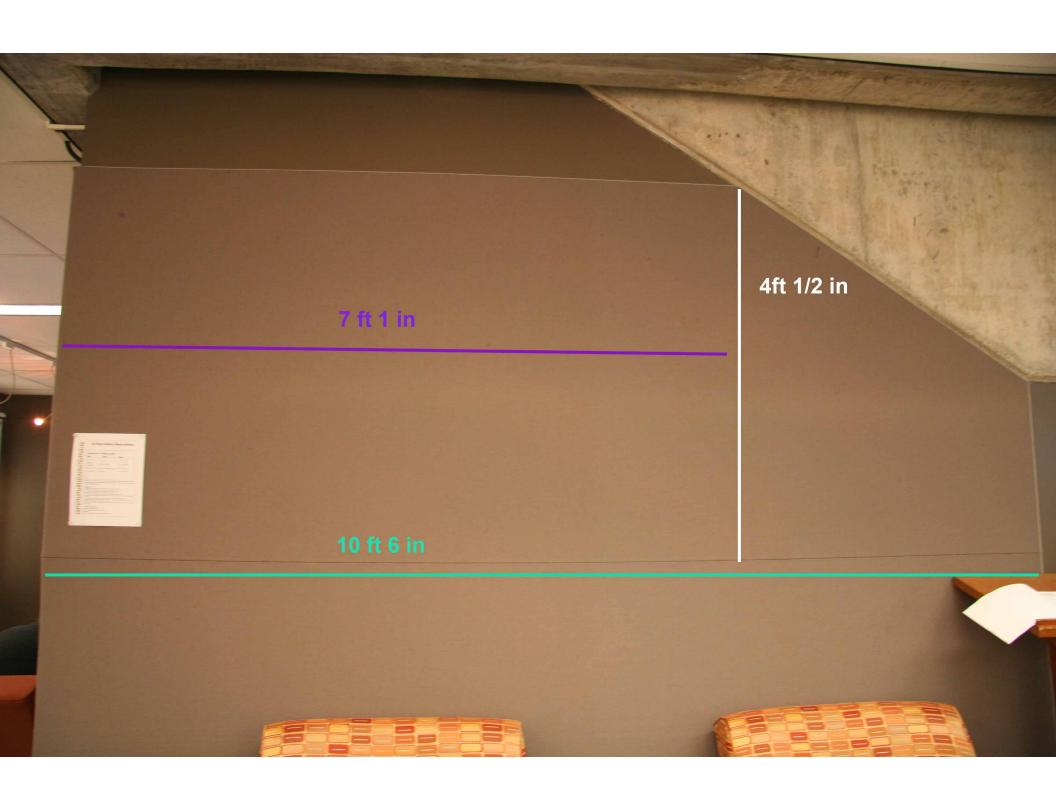

## FIRST FLOOR COMMUNITY GALLERY SPECIFICATIONS

## SUPPLIES AVAILABLE

- 12 WHITEBOARD PANELS
- DRY ERASE MARKERS
- 180 MAGNETS THAT CAN HOLDER POSTERS MADE OF PAPER/CARDSTOCK (NO FOAMCORE)
- GALLERY HANGING SYSTEM THAT CAN HANG FRAMED PICTURES





## GALLERY HANGING SYSTEM SPECIFICATIONS

- FRAMES ARE HUNG WITH HOOKS THAT SLIDE UP AND DOWN STEEL CABLES
- EACH HOOK CAN HOLD UP TO 45 POUNDS OR 90 POUNDS WHEN USED IN PAIRS





## WHAT YOUR FRAMES NEED BEFORE YOU INSTALL

- FELT BACKING COVERING HOOKS AND CORNERS OF FRAMES
- HOOKS BEHIND FRAMES

  WE SUGGEST TWO D-RINGS OR TRIANGLE RINGS ON EACH SIDE (NO NEED FOR A WIRE ACROSS FRAMES)







4 ft 6 ft