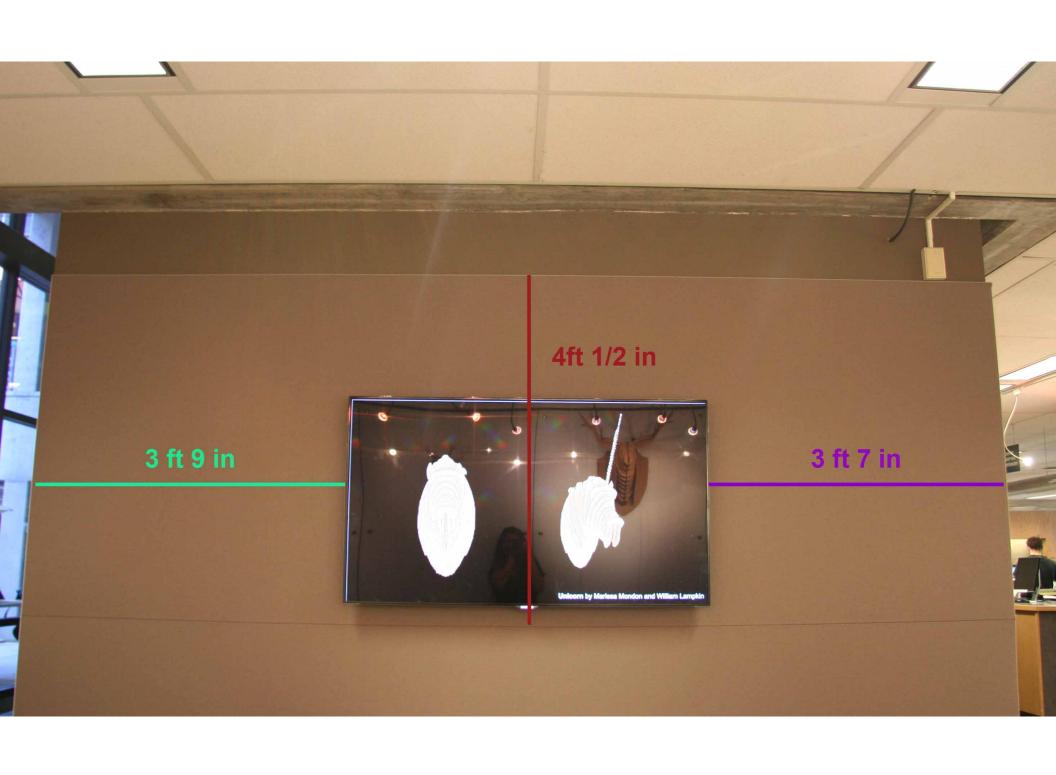

## FIRST FLOOR COMMUNITY GALLERY SPECIFICATIONS

## SUPPLIES AVAILABLE

- 12 WHITEBOARD PANELS
- DRY ERASE MARKERS
- 180 MAGNETS THAT CAN HOLDER POSTERS MADE OF PAPER/CARDSTOCK (NO FOAMCORE)
- GALLERY HANGING SYSTEM THAT CAN HANG FRAMED PICTURES





## GALLERY HANGING SYSTEM SPECIFICATIONS

- FRAMES ARE HUNG WITH HOOKS THAT SLIDE UP AND DOWN STEEL CABLES
- EACH HOOK CAN HOLD UP TO 45 POUNDS OR 90 POUNDS WHEN USED IN PAIRS





## WHAT YOUR FRAMES NEED BEFORE YOU INSTALL

- FELT BACKING COVERING HOOKS AND CORNERS OF FRAMES
- HOOKS BEHIND FRAMES

  WE SUGGEST TWO D-RINGS OR TRIANGLE RINGS ON EACH SIDE (NO NEED FOR A WIRE ACROSS FRAMES)







4 ft 6 ft