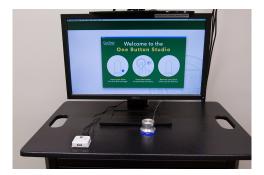

## **One Button Studio - Troubleshooting**

This is how the display should look if the OBS system is functioning properly.

If the camera screen (small LED) is dark, check 3 cables going into the camera. Also, make sure the camera is on by checking the green light next to the On/Off button.