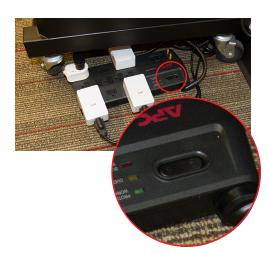

Most problems with the OBS system can be fixed by turning the entire system Off and back On using the power switch on the surge protector underneath the black cart.