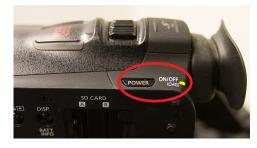

## **One Button Studio - Troubleshooting**

This is how the display should look if the OBS system is functioning properly.

If the camera screen (small LED) is dark, check 3 cables going into the camera. Also, make sure the camera is on by checking the green light next to the On/Off button.