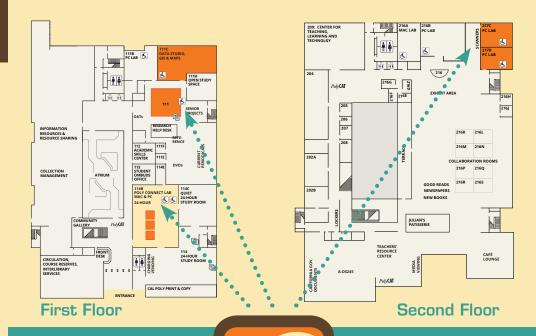

# **GET STARTED, FASTER!**

#### **YOU ASKED**

if we could do anything to make the slow-starting computers faster.

#### **WE LISTENED**

and removed some of the larger programs from most of the computers in the library.

#### **NEED GIS-CAD?**

The GIS-CAD software is still available on approximately 50 computers. Flip over to see all locations.

## The library computers are now set up in two ways:



# Standard PCs

have the usual stuff.



### **GIS-CAD PCs**

have much more software, including AutoCAD, ArcGIS and Solidworks.



Scan to get the full software list and find PC locations: bit.ly/VuynLr

We made the change so that when you just need standard PC software, you can get started, faster!



# Locations of GIS-CAD PCs