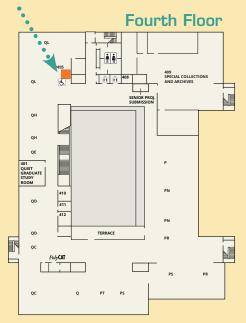

# **GET STARTED, FASTER!**

#### **YOU ASKED**

if we could do anything to make the slow-starting computers faster.

#### **WE LISTENED**

and removed some of the larger programs from most of the computers in the library.

#### **NEED GIS-CAD?**

The GIS-CAD software is still available on approximately 50 computers. Flip over to see all locations.

## The library computers are now set up in two ways:



# Standard PCs

have the usual stuff.



### **GIS-CAD PCs**

have much more software, including AutoCAD, ArcGIS and Solidworks.



Scan to get the full software list and find PC locations: bit.ly/VuynLr

We made the change so that when you just need standard PC software, you can get started, faster!



# Locations of GIS-CAD PCs