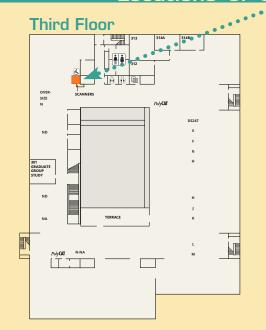

# **GET STARTED, FASTER!**

#### **YOU ASKED**

if we could do anything to make the slow-starting computers faster.

#### **WE LISTENED**

and removed some of the larger programs from most of the computers in the library.

#### **NEED GIS-CAD?**

The GIS-CAD software is still available on approximately 50 computers. Flip over to see all locations.

## The library computers are now set up in two ways:



# Standard PCs

have the usual stuff.



### **GIS-CAD PCs**

have much more software, including AutoCAD, ArcGIS and Solidworks.



Scan to get the full software list and find PC locations: bit.ly/VuynLr

We made the change so that when you just need standard PC software, you can get started, faster!



# Locations of GIS-CAD PCs